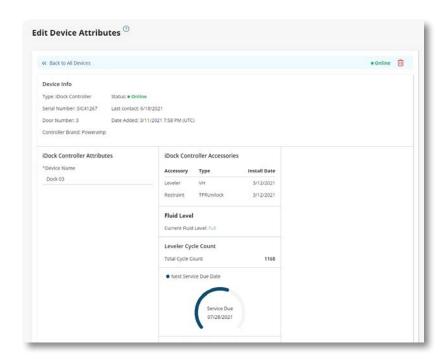

## SIMPLIFY MAINTENANCE

THE VALUE OF A CONNECTED DOCK

Receive text/email notifications of any equipment faults or low hydraulic fluid.

Check equipment serial numbers, installation dates, and leveler cycle counts online or on an iDock Controller.

Track dock equipment planned maintenance schedules and any fault history.

Monitor dock equipment usage and analyze any off balance activity per dock.

Evaluate average dock usage over time and schedule maintenance during historically slower hours.