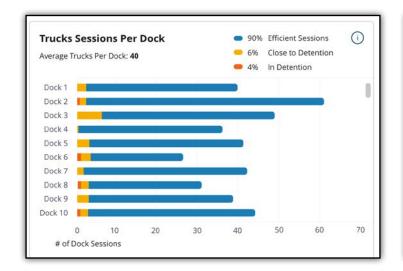

Track dock equipment planned maintenance schedules and any fault history.

Monitor dock equipment usage and analyze any off balance activity per dock.

Evaluate average dock usage over time and schedule maintenance during historically slower hours.