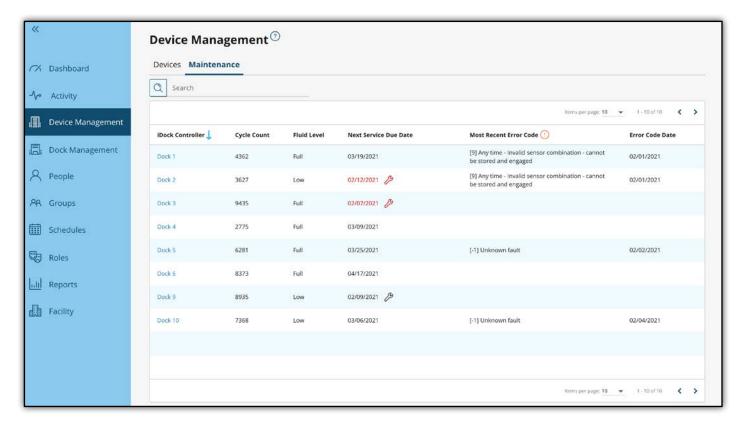

Track dock equipment planned maintenance schedules and any fault history.

Monitor dock equipment usage and analyze any off balance activity per dock.

Evaluate average dock usage over time and schedule maintenance during historically slower hours.