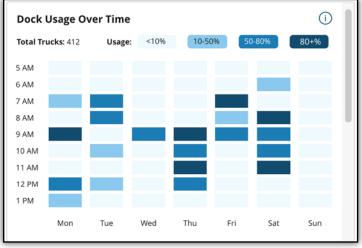

Track dock equipment planned maintenance schedules and any fault history.

Monitor dock equipment usage and analyze any off balance activity per dock.

Evaluate average dock usage over time and schedule maintenance during historically slower hours.