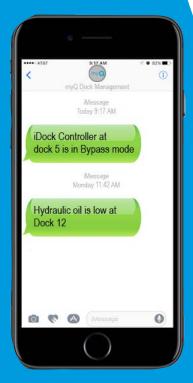

## SIMPLIFY MAINTENANCE

THE VALUE OF A CONNECTED DOCK

Receive text/email notifications of any equipment faults or low hydraulic fluid.

Check equipment serial numbers, installation dates, and leveler cycle counts online or on an iDock Controller.