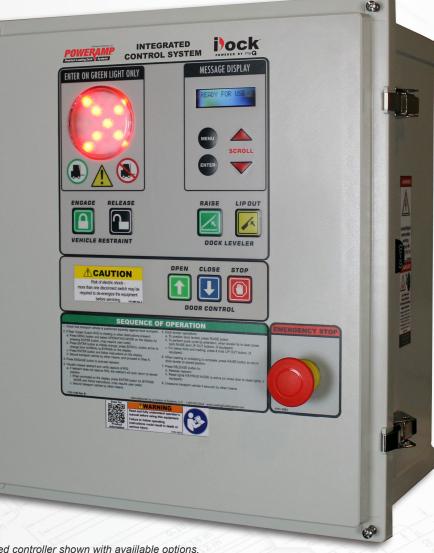

## **iDock® Controls** Dock Communication System

- \* Integrated controller shown with avaiilable options, restraint, leveler, door and emergency stop.
  - Advanced controls of loading dock equipment
    - Interactive message display with system information
    - View equipment usage and maintenance history

FEATURES

- Raised dome button design for ease of use
- Fault code troubleshooting display and internal LED lights
- Integrated controls of all Poweramp dock equipment and dock door installed
- 3-color light communication system
- NEMA 4x enclosure
- Design and manufactured in the USA