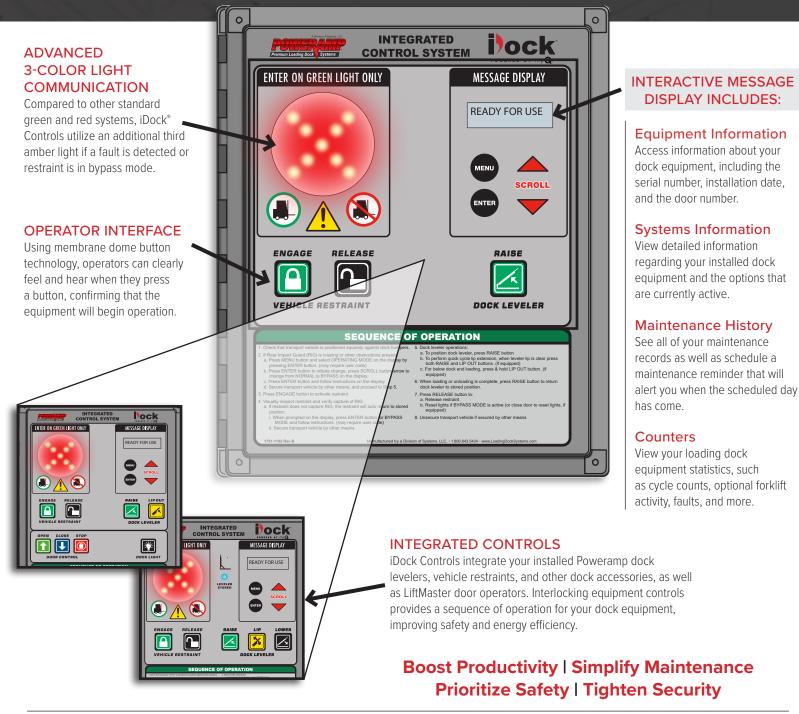

## **iDock® Controls** Dock Communication System

- \* Integrated controller shown with avaiilable options, restraint, leveler, door and emergency stop.
  - Advanced controls of loading dock equipment
    - Interactive message display with system information
    - View equipment usage and maintenance history

FEATURES

- Raised dome button design for ease of use
- Fault code troubleshooting display and internal LED lights
- Integrated controls of all Poweramp dock equipment and dock door installed
- 3-color light communication system
- NEMA 4x enclosure
- Design and manufactured in the USA