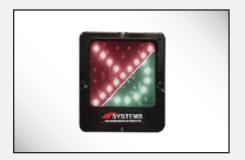

- Activation of Lights Automatically with Optional Solid State Sensor
- Clear Red and Green Lights Provide Immediate and Recognizable Direction to Drivers and Loading Dock Staff
- Exterior Yellow Polypropylene Housing Will Not Rust, Pit or Corrode Like Similar Metal Units
- "High Visibility" Exterior Caution Signs
- Made in the USA

Exterior lights are standard with LED for extended life. One light shows a red X and a green circle for color-impaired individuals.

A set of standard and mirrored image caution signs notifies the truck driver.

As a truck approaches the dock, exterior lights will flash green while interior lights are red. Once the truck is in position, the dock attendant will open the overhead door, secure the trailer with an optional restraint, and raise the leveler onto the trailer. This action will trigger one of the installed sensors to automatically change the exterior light to red, letting the driver know not to pull away, and interior light to green, indicating that it's safe to proceed with loading/unloading.