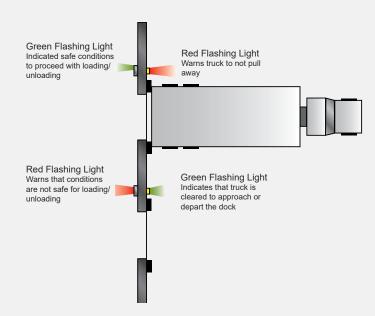

As a truck approaches the dock, exterior lights will flash green while interior lights are red. Once the truck is in position, the dock attendant will open the overhead door, secure the trailer with an optional restraint, and raise the leveler onto the trailer. This action will trigger one of the installed sensors to automatically change the exterior light to red, letting the driver know not to pull away, and interior light to green, indicating that it's safe to proceed with loading/unloading.