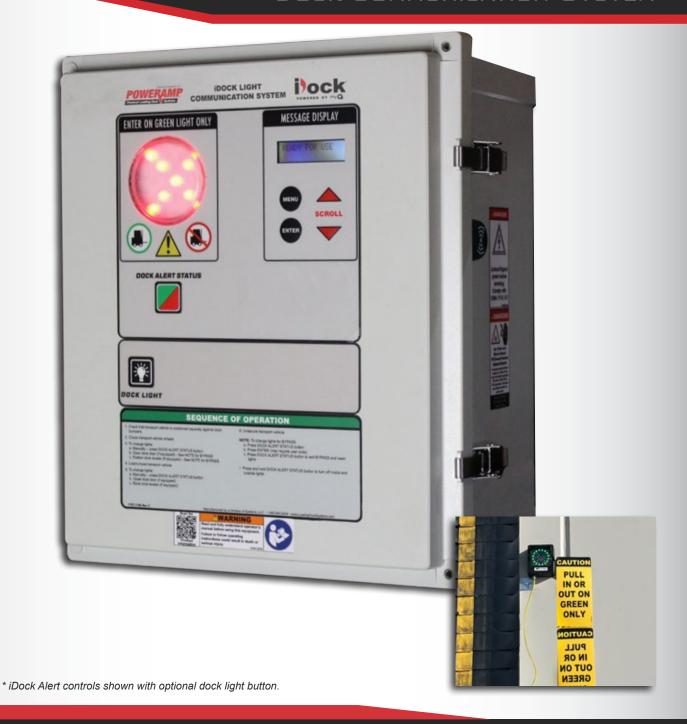

## IDOCK® ALERT

## DOCK COMMUNICATION SYSTEM

- ► Advanced 3-Color Light Communication System
- ► Interactive Message Display with Notifications, System Information, Maintenance History and More
- Raised Dome Button Design for Reliable Ease of Use
- ► Fault Code Display and Internal LED Lights for Easy Troubleshooting
- Optional Sensors for Counters of Equipment Usage and Dock Activity

Upgrade to iDock® Controls with optional integrated equipment for a more efficient loading dock.

The iDock Alert Light Communication System is an enhanced version of Poweramp's simple Dock Alert and provides a reliable warning system that establishes a clear line of communication between truck drivers and dock personnel, thereby reducing the risk of accidents at the loading dock.

As a truck approaches the dock, exterior lights will flash green while interior lights are red. Once the truck is in position, the dock attendant will open the overhead door, secure the trailer with an optional restraint, and raise the leveler onto the trailer. This action will trigger one of the installed sensors to automatically change the exterior light to red, letting the driver know not to pull away, and interior light to green, indicating that it's safe to proceed with loading/unloading.

iDock Alert is also equipped with the advanced features that iDock Controls have to offer, including an interactive message display, an adjustable 3-in-1 LED light assembly for a clear indication of the dock conditions, and dome button technology for a reliable ease of use. The message display on the controls will provide fault notifications, as well as a menu with equipment information and maintenance history.

Additionally, iDock Alert can have optional sensors installed at the loading dock to track equipment usage and dock activity. Using the message display on the controls, a dock attendant can view the counters from each of the installed sensors.