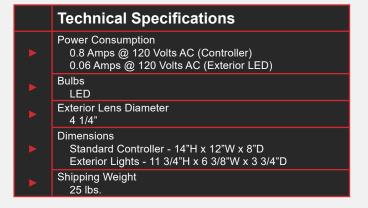

Exterior lights are standard with LED for extended life. One light shows a red X and a green circle for color-impaired individuals.

A set of standard and mirrored image caution signs notifies the truck driver.

Upgrade to iDock® Controls with optional integrated equipment for a more efficient loading dock.

The iDock Alert Light Communication System is an enhanced version of Poweramp's simple Dock Alert and provides a reliable warning system that establishes a clear line of communication between truck drivers and dock personnel, thereby reducing the risk of accidents at the loading dock.

As a truck approaches the dock, exterior lights will flash green while interior lights are red. Once the truck is in position, the dock attendant will open the overhead door, secure the trailer with an optional restraint, and raise the leveler onto the trailer. This action will trigger one of the installed sensors to automatically change the exterior light to red, letting the driver know not to pull away, and interior light to green, indicating that it's safe to proceed with loading/unloading.

iDock Alert is also equipped with the advanced features that iDock Controls have to offer, including an interactive message display, an adjustable 3-in-1 LED light assembly for a clear indication of the dock conditions, and dome button technology for a reliable ease of use. The message display on the controls will provide fault notifications, as well as a menu with equipment information and maintenance history.

Additionally, iDock Alert can have optional sensors installed at the loading dock to track equipment usage and dock activity. Using the message display on the controls, a dock attendant can view the counters from each of the installed sensors.