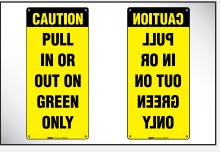

- Activation of Lights Automatically with Optional Solid State Sensor
- Clear Red and Green Lights Provide Immediate and Recognizable Direction to Drivers and Loading Dock Staff
- Exterior Yellow Polypropylene Housing Will Not Rust, Pit or Corrode Like Similar Metal Units
- "High Visibility" Exterior Caution Signs
- Made in the USA

Exterior lights are standard with LED for extended life. One light shows a red X and a green circle for color-impaired individuals.

A set of standard and mirrored image caution signs notifies the truck driver.